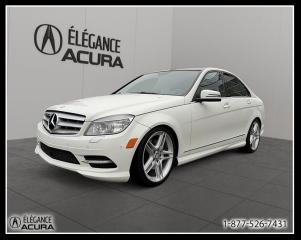

## **Elegance Acura**

1325, rue Principale Granby J2J0M3

1 581 703-7876

| Vehicle                     |                 |
|-----------------------------|-----------------|
| Mercedes-benz C-Class C 350 |                 |
| Year                        | Odometer        |
| 2011                        | 225014          |
| Transmission                | Traction        |
| Automatic                   | All wheel drive |
| Engine                      | Fuel            |
| 6 cylinders                 | Gas             |
| Serial number               | Stock number    |
| WDDGF8HB3BA485996           | A6904A          |
| Color                       | Certified       |
| Calcite White               |                 |

**Equipment** 

**Price** 

Exterior doors: 4 doors, Transmission: Automatic, Car type: Sedan, Fuel type: Gas, Cylinders: 6 cylinders, Passenger count: 5 passengers, Drivetrain: All wheel drive, Air conditioning, Cruise control, Heated mirrors, Power Mirrors, Power driver seat, Power windows, Adjustable steering wheel, Driver airbag, Passenger airbag, Stability control, Traction control, Intermittent wipers, Rain sensor wipers, HID / xenon headlights, CD changer, CD player, Satellite radio, Reverse camera, Variable speed intermittent wipers, Child safety locks, Climate control, Integrated turn signal mirrors, Driver vanity mirror, Passenger vanity mirror, Mirror memory, Pass-Through